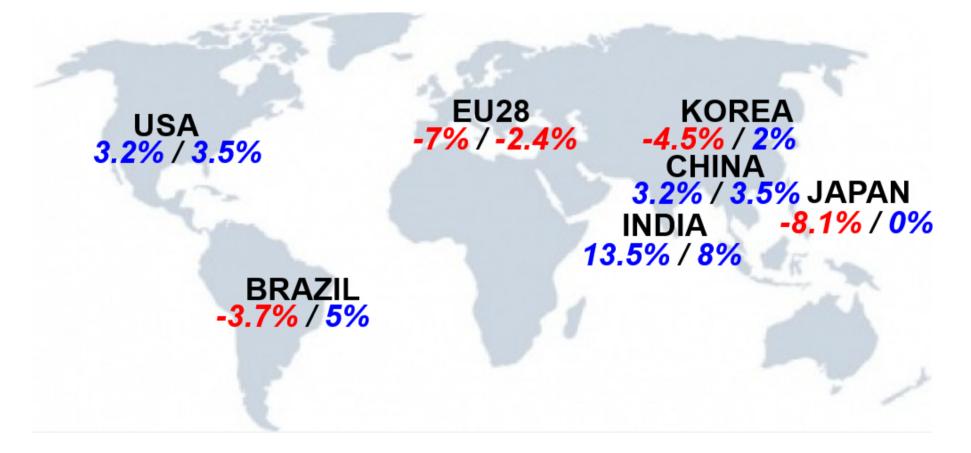

## 2023 GLOBAL AUTOMOBILE SALES

GLOBAL 2022 -0.5%  $\rightarrow$  2023 2% 2021 81.4M  $\rightarrow$  2022 81M  $\rightarrow$  2023 82.6M

Source : Moody`s, Automotive News

Europe ICE Vehicle and xEV Sales Prediction