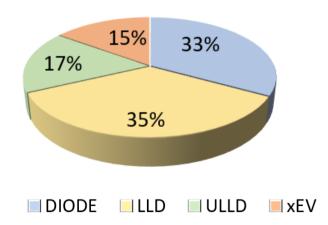

Mar, 30<sup>th</sup>, 2023

 Financial Highlight
Financial Performance of investee companies
Global Automobile Sales
Q & A Sales Contribution by Products

2021 2022 2022

2023(F)

**Quarterly EPS** 

|                                                             |           |         |         | NT\$ thousand |         |
|-------------------------------------------------------------|-----------|---------|---------|---------------|---------|
| 2022                                                        | MOSEL     | QINGDAO | DINGWEI | REC           | BIGBEST |
| Net operating revenue                                       | 2,151,511 | 179,433 | 656,134 | 156,401       | 329,575 |
| Net profit attributable to:<br>Owners of the parent company | 550,228   | (6,131) | 60,792  | 6,503         | 12,957  |