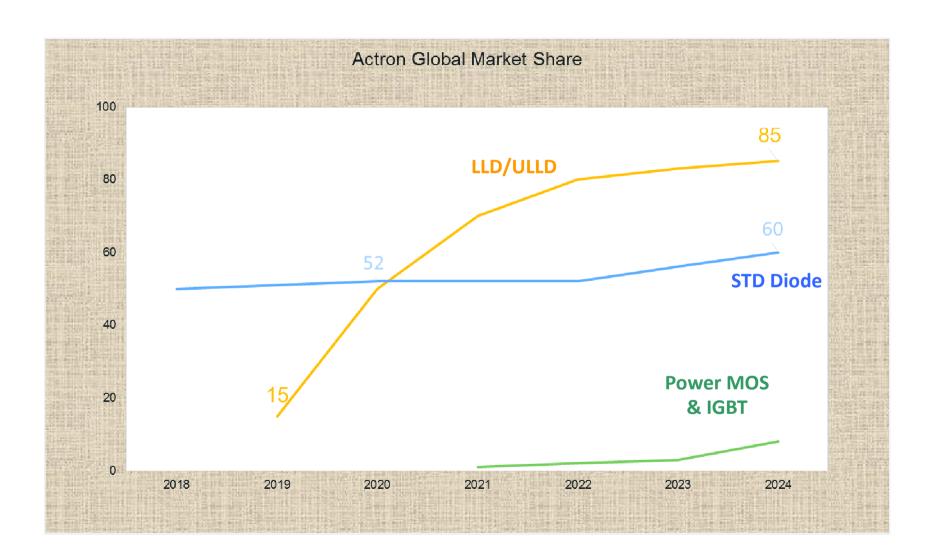

## 2023 GLOBAL AUTOMOBILE SALES

GLOBAL 2022 -0.5%  $\rightarrow$  2023 2% 2021 81.4M  $\rightarrow$  2022 81M  $\rightarrow$  2023 82.6M

Source : Moody`s, Automotive News

Europe ICE Vehicle and xEV Sales Prediction