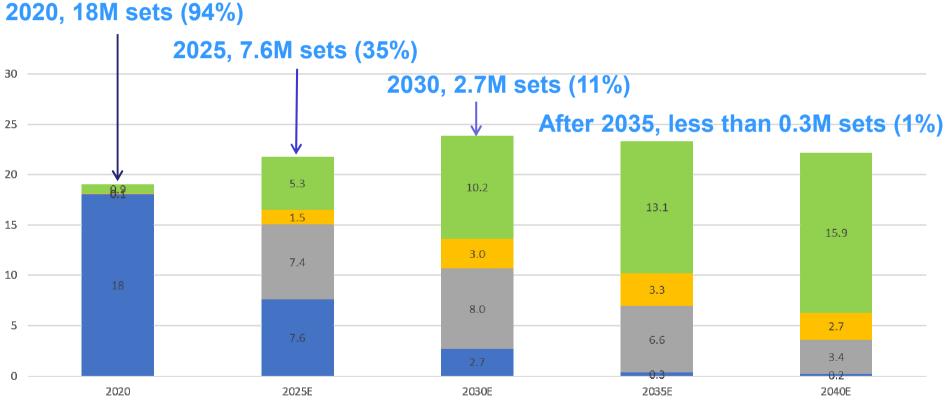

## 2023 GLOBAL AUTOMOBILE SALES

GLOBAL 2022 -0.5%  $\rightarrow$  2023 2% 2021 81.4M  $\rightarrow$  2022 81M  $\rightarrow$  2023 82.6M

Source : Moody`s, Automotive News

Europe ICE Vehicle and xEV Sales Prediction

**ICE Vehicle Sales Prediction from 2025~2040** 

ICE and others HEV PHEV EV

**ICE Vehicle Sales Prediction from 2025~2040** 

ICE and others HEV PHEV EV

## **ICE Vehicle Sales Prediction from 2025~2040**

■ ICE and others ■ HEV ■ PHEV ■ EV