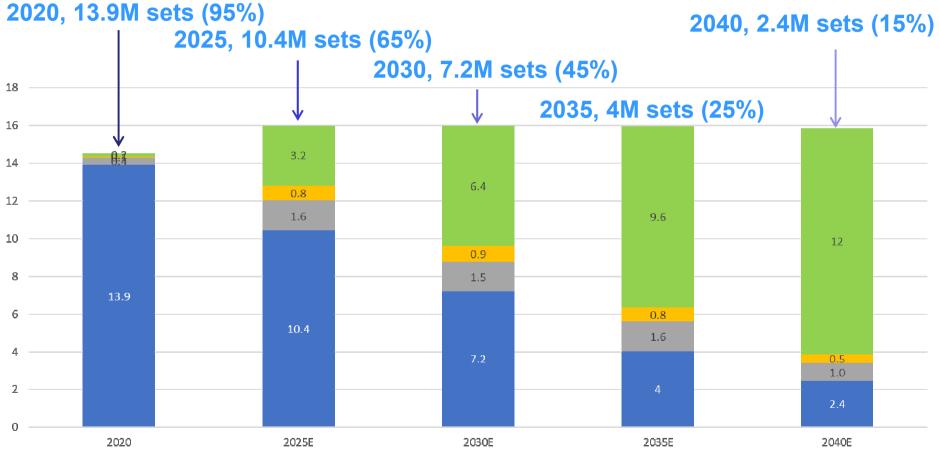

## 2023 GLOBAL AUTOMOBILE SALES

GLOBAL 2022 -0.5%  $\rightarrow$  2023 2% 2021 81.4M  $\rightarrow$  2022 81M  $\rightarrow$  2023 82.6M

Source : Moody`s, Automotive News

Europe ICE Vehicle and xEV Sales Prediction

**ICE Vehicle Sales Prediction from 2025~2040** 

ICE and others HEV PHEV EV

**ICE Vehicle Sales Prediction from 2025~2040** 

ICE and others HEV PHEV EV

## **ICE Vehicle Sales Prediction from 2025~2040**

■ ICE and others ■ HEV ■ PHEV ■ EV