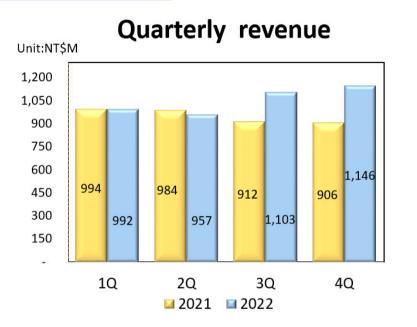

Mar, 30<sup>th</sup>, 2023

 Financial Highlight
Financial Performance of investee companies
Global Automobile Sales
Q & A Sales Contribution by Products

2021 2022 2022

2023(F)

**Quarterly EPS** 

|                                                             |           |         |         | NT\$ thousand |         |
|-------------------------------------------------------------|-----------|---------|---------|---------------|---------|
| 2022                                                        | MOSEL     | QINGDAO | DINGWEI | REC           | BIGBEST |
| Net operating revenue                                       | 2,151,511 | 179,433 | 656,134 | 156,401       | 329,575 |
| Net profit attributable to:<br>Owners of the parent company | 550,228   | (6,131) | 60,792  | 6,503         | 12,957  |