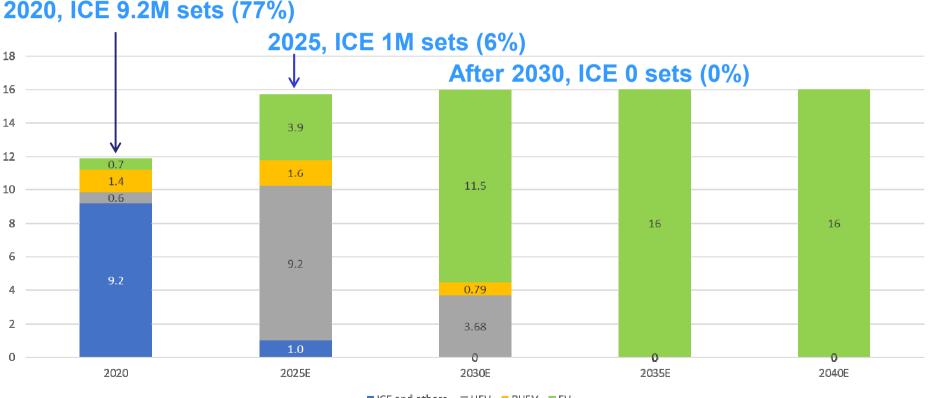

**ICE Vehicle Sales Prediction from 2025~2040** 

ICE and others HEV PHEV EV

**ICE Vehicle Sales Prediction from 2025~2040** 

ICE and others HEV PHEV EV

## **ICE Vehicle Sales Prediction from 2025~2040**

■ ICE and others ■ HEV ■ PHEV ■ EV