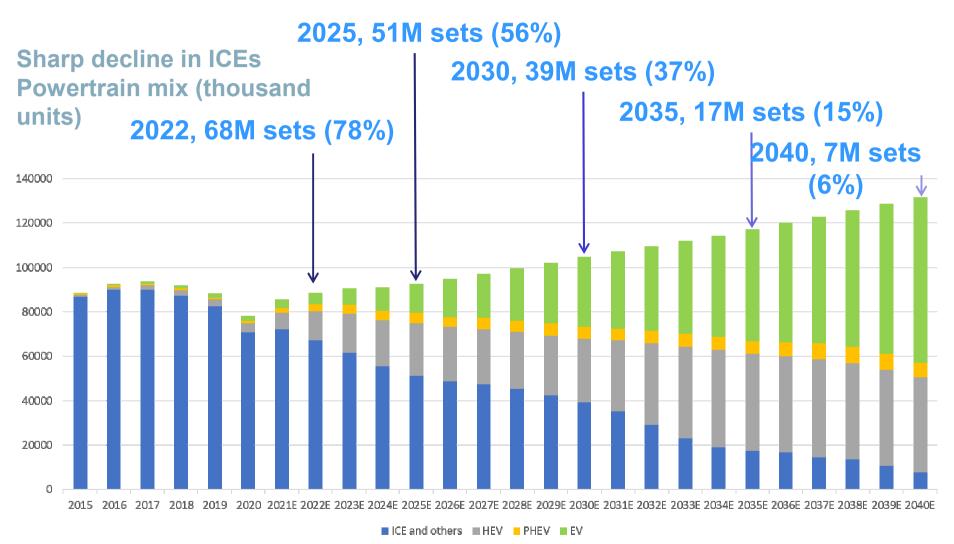

**ICE Vehicle Sales Prediction from 2025~2040** 

ICE and others HEV PHEV EV

**ICE Vehicle Sales Prediction from 2025~2040** 

ICE and others HEV PHEV EV

## **ICE Vehicle Sales Prediction from 2025~2040**

■ ICE and others ■ HEV ■ PHEV ■ EV